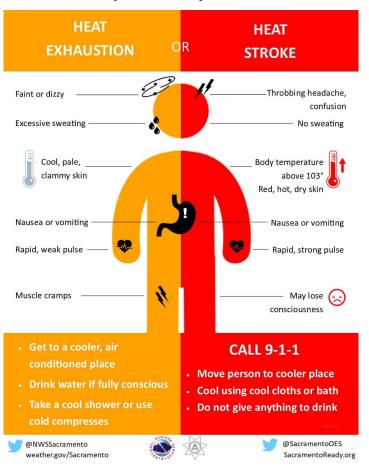

## It's hot - stay very hydrated, especially when working in the shop!

#### Things to do in Arkansas:

- Have a heat stroke
- Get bit by a water moccasin
- Sweat
- Get sucked into a tornado
- Run from wasps
- Run the AC and heater in the same day
- Get second degree sunburn
- Fist fight mosquitoes