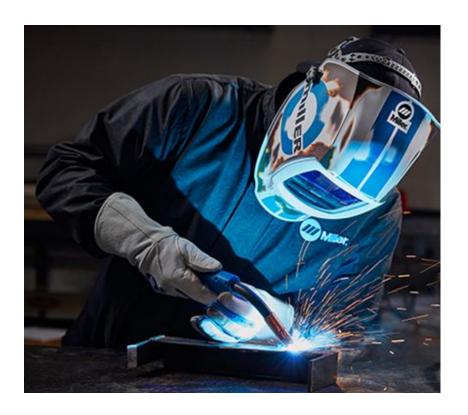

### Other common PPE you will encounter

- Hearing Protection
- Respiratory Protection
- Task Specific (welding, chemicals, heavy objects)
- Hot Work
- Hard Hats
- Fall Arrest

Image: Miller Welding