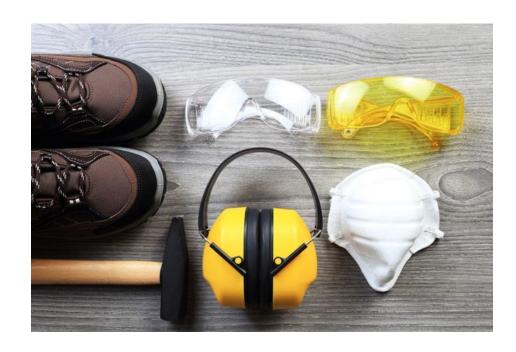

## Required Safety Equipment

- Safety Glasses
- Closed toe/back shoes
- Work Gloves

Failure to wear any of these may mean you cannot participate in the shop activities!

Hair/Jewelry/Clothing Hazards

### Other common PPE you will encounter

- Hearing Protection
- Respiratory Protection
- Task Specific (welding, chemicals, heavy objects)
- Hot Work
- Hard Hats
- Fall Arrest

Image: Miller Welding